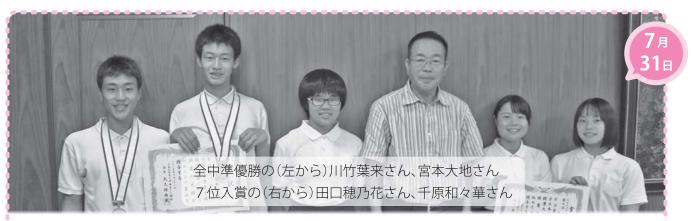

第39回全日本中学選手権競漕が岐阜県で開催され、大台中学校ボート部の川竹・宮本組(3年生)が男子ダ ブルスカルで準優勝、同じく田口・千原組(3年生)が女子同種目で7位入賞を果たし、その報告に大森町長 を訪れました。川竹さん、宮本さんは結果に悔しさを残しつつも、「自分たちよりも優勝した選手の方が練 習量も多かった。こんな早い選手がいるから楽しい」と優勝した組に称賛の声を送っていました。田口さ ん、千原さんは「結果は悔しいけど、最後の大会で楽しく漕げて良かった」と満足した様子でした。