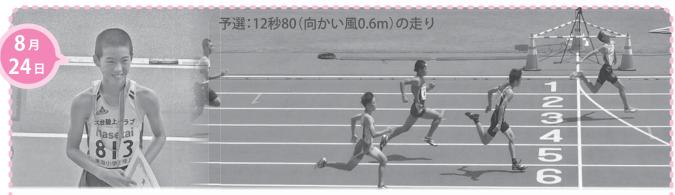

愛知・岐阜・三重・静岡・長野の5県代表選手による『第5回東海小学生陸上競技大会』が伊勢市で開催され、 100m走において猿木渉君(川添小6年・大台陸上クラブ)が出場。第3位入賞しました。

予選タイムは12秒80で2位通過。決勝戦は13秒07でした。

大会は、それぞれの県で開催された選手権で上位8位(ただし優勝者は全国大会)に入賞した選手に参加 資格が与えられています。決勝戦では、10cm近い体格差を背負いながらも、持ち味の大きな歩幅でスター トの出遅れを挽回。後半を落とさずに、2人を抜き去っての入賞となりました。