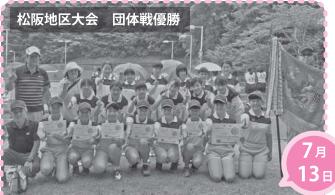

松阪商業高校で2019ジュニアサンフラワーカッ プが開催され、大台ブルーリバーバレーボールク ラブが優勝しました。また、8月25日にも5年生以 下が出場した松阪市スポーツ少年団新人交流大 会で同クラブが見事優勝を果たしました。

大台中女子ソフトテニス部の活躍が続いていま す。7月に行われた松阪地区大会では、団体戦優 勝、個人戦優勝・準優勝を果たしました。また、1・2 年生主体の新チームで臨んだガーデンカップ多 気予選では、大台中が1位から4位を独占しました。