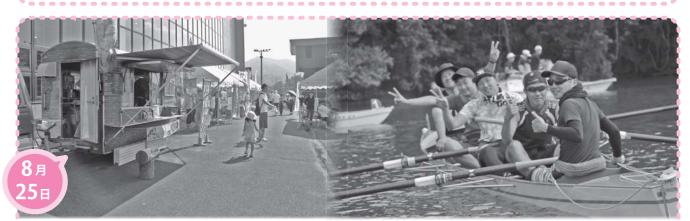

奥伊勢湖漕艇場(大台町B&G海洋センター)で第41回大台町水上カーニバルが行われ、当日は74ものチームが参加し、白熱したレースが行われました。会場には出店などもあり、賑わいを見せていました。 【各クラス別優勝チーム】 小学生クラス:リトル宮川BC / 中学生男子クラス:浜松BCダッキー / 中学生女子クラス:浜松BCバニー / 男子ヤングクラス:昴元ボート部 / 男子シニアクラス:漕人 1号 / 男子熟年クラス:京都BC青龍 / 女子オープンクラス:筋肉ゴリラ