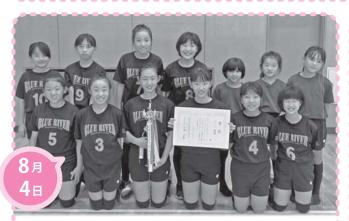

松阪商業高校で2019ジュニアサンフラワーカッ プが開催され、大台ブルーリバーバレーボールク ラブが優勝しました。また、8月25日にも5年生以 下が出場した松阪市スポーツ少年団新人交流大 会で同クラブが見事優勝を果たしました。

大台中女子ソフトテニス部の活躍が続いていま す。7月に行われた松阪地区大会では、団体戦優 勝、個人戦優勝・準優勝を果たしました。また、1・2 年生主体の新チームで臨んだガーデンカップ多 気予選では、大台中が1位から4位を独占しました。