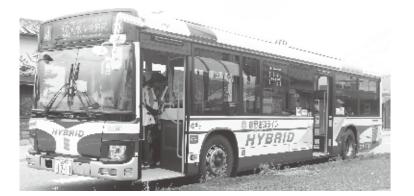

#### 三重交通バスの路線変更について

10月1日から、三重交通バスが道の駅奥伊勢おおだいに乗り入れを開始します。

対象路線 松阪熊野線(全便)、大杉線(朝夕を除く) 停留所 道の駅奥伊勢おおだい駐車場内(町営バス停留所横)

この路線変更により、**松阪熊野線の全ての便において大台町停留所**(役場前)には停車しません。 大杉線は、一部の時間帯で佐原日の出町、三瀬谷(JR三瀬谷駅前)の停留所へは停車しません。

時刻についても10月1日から変更予定です。新しい時刻は、三重交 通株式会社から情報提供がありましたら回覧でお知らせいたします。

問

【大杉線】 三重交通株式会社 松阪営業所 (20) 0598-51-5240

みやがわしょうがっこう 宮川小学校