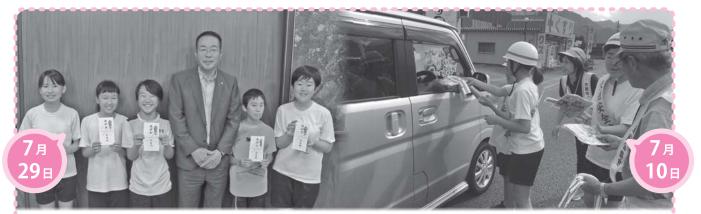

今月のピックアップ 🥤

第53回交通安全子ども自転車三重県大会で優勝した宮川小学校6年生の児童が、全国大会の出場報告に大 森町長を訪れました。児童は県代表として、8月7日に東京で開催された全国大会に出場しました。 また、7月11日から20日まで、夏の交通安全県民運動が実施され、道の駅奥伊勢おおだい前で開催された出 発式では、児童による交通安全宣言や、国道42号線を走るドライバーへの啓発物品の配布などが行われま した。交通ルールはしっかりと守り、事故にあわない、起こさないようにしましょう。