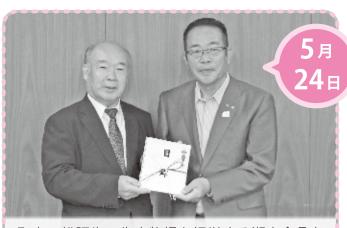

町内で松阪牛の生産牧場を経営する瀬古食品有 限会社代表取締役社長の瀬古清史様から『教育の ために役立ててほしい』と、1,000万円のご寄付を いただきました。ありがとうございました。

奥伊勢湖漕艇場で宮川小学校の5、6年生25名が、 ボート競技を体験しました。この日はナックル フォアという船に乗り込み、大きなオールの扱い に苦戦しながらも、漕ぎ方のコツをつかむと楽し そうに競争するなどしていました。