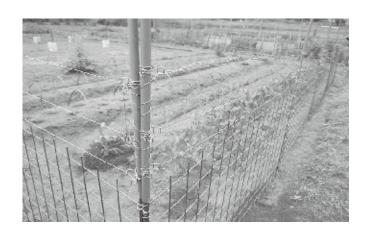

設置に係る資材費も安価で、獣害防除設置事業 助成金の対象資材となっていますので、設置して みたい方、興味がある方は役場産業課までご連絡 ください。

**今**回は[囲う]について紹介します。

農作物を守るため、現時点で最も有効な手段は防 護柵の設置です。大台町が推奨している「おじろ 用心棒」はワイヤーメッシュと電気柵の複合型で、 すでに町内でもいくつか設置されています。設置 後は被害報告もなく、サル対策への十分な効果が 確認できています。もちろん、サル以外にもシカ・ イノシシ等に対しても効果的です。