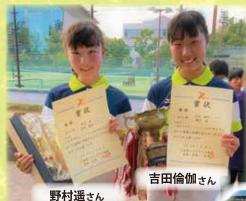

#### 大台中女子ソフトテニス部 三重県選手権(個人戦) 初優勝!!

6月16日、鈴鹿市で行われ た、三重県中学生ソフトテ ニス選手権大会において、

優勝ペア

大台中学校女子

吉田・野村ペアが見事優勝 し、大台中女子(個人戦)で は初の三重県王者に輝き ました。