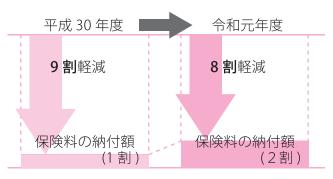

# 後期高齢者医療保険に加入中の方で、均等割り割軽減のみなさんへ

高齢者医療保険料の均等割について、これまで 9割軽減となっていた方は、今年度、8割軽減に 変わります。

介護保険料は今年度、所得の低い高齢者への保 険料の負担軽減が強化されます。所得の低い年金 受給者の方へは、今年 10 月から、年金生活者支 援給付金(基準額月 5,000 円)の制度が始まりま す。