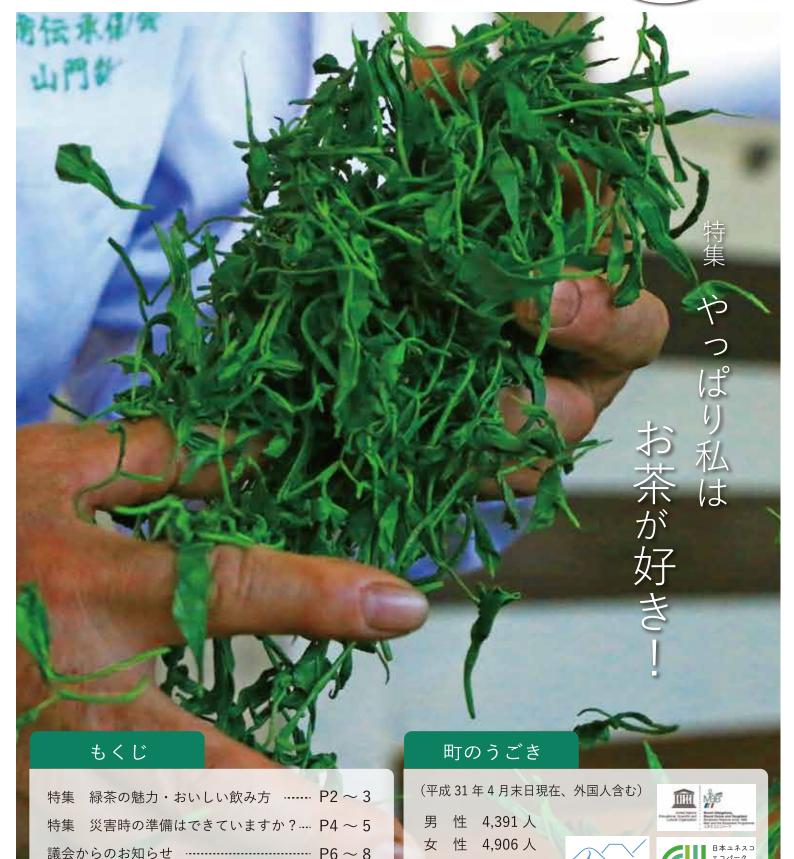

新茶の季節、おいしい大台町産

になるまでの流れや、おい

今月の特集では、お茶が製品

る。リラックス効果もあります

あったかい緑茶には『ほっとす

能・効果が高いのが急須で入れ

た緑茶です。また、急須で入れた

加 I

刈りとった茶葉をすぐに 茶工場へ運び加工しま す。お茶の加工は大きく 分類すると、蒸すこと、揉 むこと、乾燥させること。 しっかり乾燥させたお茶 の葉が『荒茶(あらちゃ)』 と呼ばれます。

5月上旬、新しい芽が出た茶畑 で一番茶の刈取りが始まりま す。お茶農家さんは摘採機とい う乗用の茶刈り機を使用して

刈り取る

大台町茶業組合は、毎年伊勢神宮に 伊勢茶を献上しています。

献上用のお茶は茶業組合員や地元 の方が手摘みで収穫します。