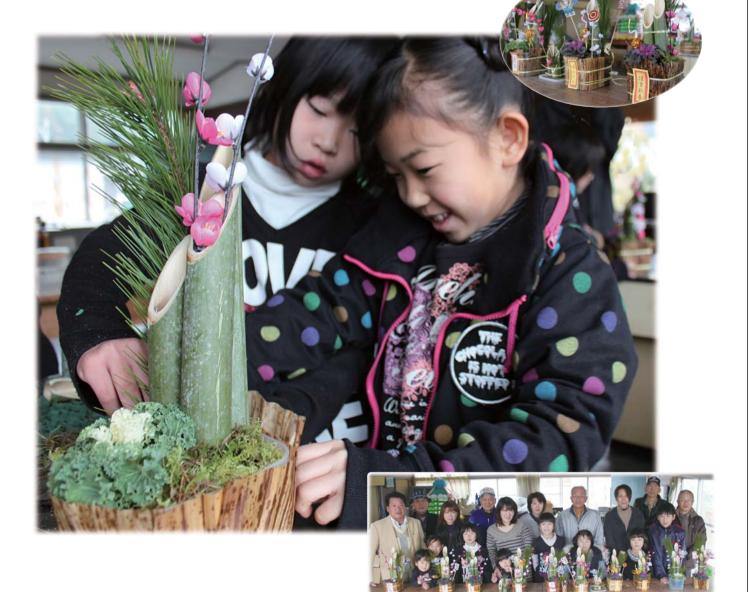

2013年(平成25年)16.84

月号

おおだし

| 主な内容                       |                                          | 表紙の写真                                                                                                |  |
|----------------------------|------------------------------------------|------------------------------------------------------------------------------------------------------|--|
| ●P.2~3<br>●P.4~5<br>●P.8~9 | 新年のご挨拶<br>決算報告<br>住民税申告と所得税の<br>確定申告のご案内 | 12月15日、中央公民館(上楠)でリフレッ<br>シュ大台学園の『ミニ門松作り』が開催されました。<br>正月飾りを自分で作ろうと17名の方々が集ま<br>り、講師の中西賢一さんから、"とっくり結び" |  |
| ●P.10<br>●P.16             | 大台町職員等の募集<br>元気人                         | という簡単で強い紐の結び方を習ったりしながら、<br>自分だけのかわいい特製門松を作っていました。                                                    |  |