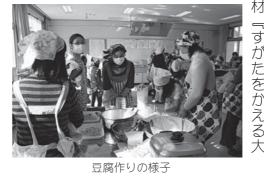

30年後を見据えて 12 月 4 日、 宮川用水土地改良区の

た。 丸谷 域の課題を考えてもらおうと取り組 ц 地域住民、 た自然配植技術を用いて、モミジや 方々が参加し、 まれています。 方々が中心となって、 カエデなど33種類985本が植えら 宮川用水の安全供給と、 今回で6年目を迎えるこの植樹 ( 夏 の山林に植樹を行いま. 伊勢市の中学生などが井 30年後の森を見据え この日は110名の 農業関係者や 水源地