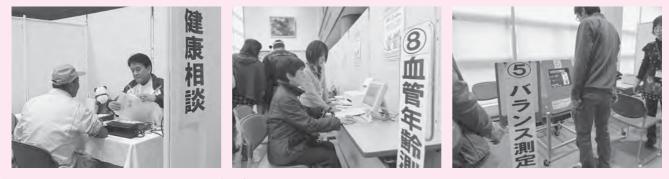

# **) 実感しましょう!!自分の健康!!(**

11月11日どんとこい大台まつりで、小山医師による健康相談を行うとともに、血管年 齢測定や体力測定などを行いました。健康チェックを受けて今後気をつけようと思う ことは何ですかと尋ねたところ、「運動して体力をつける」「運動不足の解消」など と答えられた方がたくさんみえました。

現在、ケーブルテレビで「ウォーキング体操」や保育園児による「健口体操」を放送しています。皆さんも一緒に運動をして、自分の健康は自分で守りましょう!