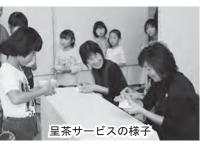

旭日雙光章を受章 た小掠六 さん

贈られました。 祉の充実を図るため、 祉協議会 (松阪市) 11月2日、松阪多気地区労働者福 から、 町に寄付金が 勤労者福

余谷道義副町長(左)

10月20日、21日に大台町文化協会主催の生涯 作品披露の場

学習フェスティバル展示部門が開かれ、 呈茶のサービスやアレン ジフラワー体験教室や写 方で賑わいました。 られました。 楽しんで参加する姿もみ 真相談教室が開催され への作品展示のほかに、 30ほどのグループや個 多くの