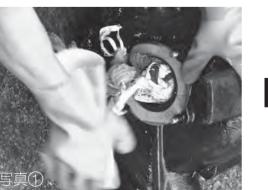

# **Q・下水道に流しては、いけないもの?**

- ① 廃油(台所等で残ったもの)・生ゴミ
- ② トイレットペーパー以外の水に溶けにくいもの(ティッシュペーパー等)
- ③ ガソリン・シンナー・灯油等の油類、土砂・布切れ等の廃棄物

汚水以外の物を下水道に流すと、異物が下水道管又はポンプにからみ機械設備等の故 障につながる恐れがあります。(写真①・②)下水道の適正な維持管理を行うためにも、 みなさまのご協力をお願いします。

ポンプ設備への異物のからみ(大台町薗地区において)

(9) 広報おおだい 平成24年12月号

0 ---写真2

からみました。

が

下水道区域のみなさんへ、一日でも早く下水道への接続をお願いします。

問役場生活環境課 ☎82-3787

さとし つむき 積木 Vol.42 伊勢型紙