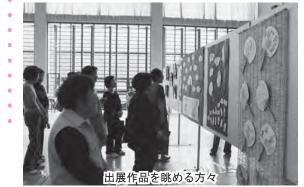

旭日雙光章を受章 た小掠六 さん

贈られました。 祉の充実を図るため、 祉協議会 (松阪市) 11月2日、松阪多気地区労働者福 から、 町に寄付金が 勤労者福

余谷道義副町長(左)

10月20日、21日に大台町文化協会主催の生涯 作品披露の場

学習フェスティバル展示部門が開かれ、 呈茶のサービスやアレン ジフラワー体験教室や写 方で賑わいました。 られました。 楽しんで参加する姿もみ 真相談教室が開催され への作品展示のほかに、 30ほどのグループや個 多くの