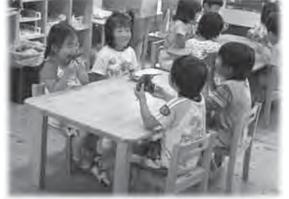

#### 無料 木造住宅耐震診断 近い将来「東海、東南海、南海地震」が起きると予想されています。 町では、被害を最小限に抑えるため、木造住宅の耐震化に取り組んでいます。 1.昭和56年5月31日以前に建築(着工含む)された木造住宅 対 2.3階建て以下であること 象となる住宅は? 3. 延べ面積の過半が住宅として使用されていること 在来軸組工法、伝統的工法、ツーバイフォー(枠組壁工法) 4. 丸太組工法(ログハウス)、プレハブ住宅などは対象外となります。 × 住居者が、所有者以外の場合は、所有者の同意を得ていただく必要が × あります。 共同住宅などの場合は、住居者全員の同意を得ていただく必要があり ×X· ます。 ①申込み(申込書を役場建設課、宮川総合支所建設室、各出張所に提出してください。) 診断前に日時の連絡調整があります。身分証を持った診断員2名が **耐震診断** ②診断員派遣 訪問します。診断員は県指定の講習会受講者です。 ſ 天井裏の確認、床下の確認、間取りと外観の確認を居住者か ③現地調査の内容 らの聞き取りをします。 の無流料 ※診断時間は1~2時間程度です。 診断結果を書面で報告します。 れ ④調査結果の報告 ・建物のどこが弱いかがわかります。・どのような補強方 法が考えられ、どのくらいの費用がかかるかを提示します。 問 役場建設課 ☎82-3788 'n 参加 が受け渡されました。 る西山社長をはじめ3名の消防団 建設株式会社では、 所を認定するものです。 など消防団活動に協力している事業 町消防団協力事業所」 も行われました。 の雇用実績および協力活動が認定さ 雇用実績や、 対策室より川口淳准教授を講師として招き、 年行われている訓練で、 した。 多気郡管内消防団幹部訓練が行われま 定されました。 連携と交流を図ることを目的とし からは吉田団長以下30名の幹部団員が この訓練 6 月 24 **入台町消** 6 しました。 月18日に尾上町長から交付証 Ę Ιđ 災害時 大 これは、 この日は中継送水訓練と、 (台中学校グラウンドで 多気郡3町の消防 湄 2