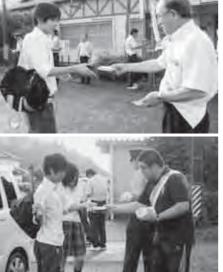

#### 無料 木造住宅耐震診断 近い将来「東海、東南海、南海地震」が起きると予想されています。 町では、被害を最小限に抑えるため、木造住宅の耐震化に取り組んでいます。 1.昭和56年5月31日以前に建築(着工含む)された木造住宅 対 2.3階建て以下であること 象となる住宅は? 3. 延べ面積の過半が住宅として使用されていること 在来軸組工法、伝統的工法、ツーバイフォー(枠組壁工法) 4. 丸太組工法(ログハウス)、プレハブ住宅などは対象外となります。 × 住居者が、所有者以外の場合は、所有者の同意を得ていただく必要が × あります。 共同住宅などの場合は、住居者全員の同意を得ていただく必要があり ×X· ます。 ①申込み(申込書を役場建設課、宮川総合支所建設室、各出張所に提出してください。) 診断前に日時の連絡調整があります。身分証を持った診断員2名が **耐震診断** ②診断員派遣 訪問します。診断員は県指定の講習会受講者です。 ſ 天井裏の確認、床下の確認、間取りと外観の確認を居住者か ③現地調査の内容 らの聞き取りをします。 の無流料 ※診断時間は1~2時間程度です。 診断結果を書面で報告します。 れ ④調査結果の報告 ・建物のどこが弱いかがわかります。・どのような補強方 法が考えられ、どのくらいの費用がかかるかを提示します。 問 役場建設課 ☎82-3788 'n 参加 が受け渡されました。 る西山社長をはじめ3名の消防団 建設株式会社では、 所を認定するものです。 など消防団活動に協力している事業 町消防団協力事業所」 も行われました。 の雇用実績および協力活動が認定さ 雇用実績や、 対策室より川口淳准教授を講師として招き、 年行われている訓練で、 した。 多気郡管内消防団幹部訓練が行われま 定されました。 連携と交流を図ることを目的とし からは吉田団長以下30名の幹部団員が この訓練 6 月 24 **入台町消** 6 しました。 月18日に尾上町長から交付証 Ę Ιđ 災害時 大 これは、 この日は中継送水訓練と、 (台中学校グラウンドで 多気郡3町の消防 湄 2