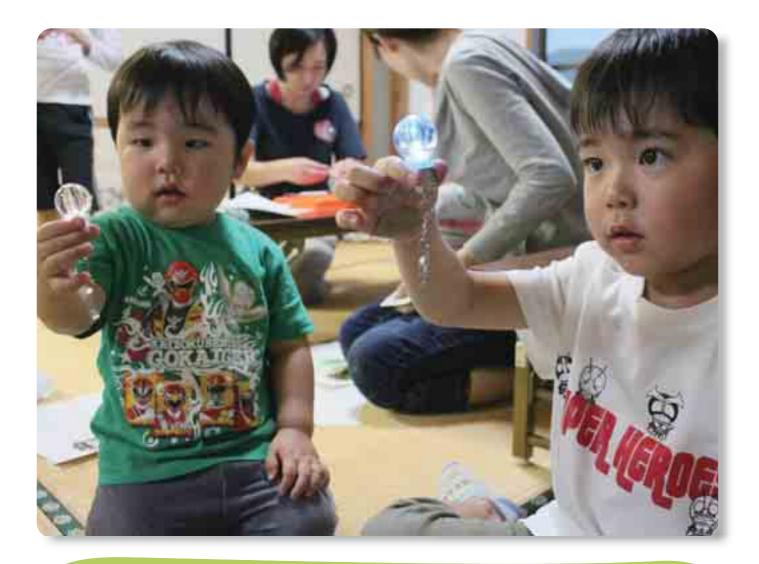

2012年(平成24年)16.79

| 主な内容                                                                                              |                                                                             | 表紙の写真                                                                                                                                                               |
|---------------------------------------------------------------------------------------------------|-----------------------------------------------------------------------------|---------------------------------------------------------------------------------------------------------------------------------------------------------------------|
| <ul> <li>P.2~3</li> <li>P.5</li> <li>P.7</li> <li>P.8~9</li> <li>P.10</li> <li>P.17~19</li> </ul> | 想定を超える災害に<br>備えるために<br>保育園入所手続きについて<br>無料木造住宅耐震診断<br>まちのできごと<br>元気人<br>情報広場 | 6月には町内各地から『ホタル見えたよ〜』の<br>声が聞こえてきました。写真は、6月9日に高奈<br>区で行われたほたる鑑賞会・高奈むらびと展に来<br>場した男の子が、ホタルの光に見える、と嬉しそ<br>うに電球をかざしている様子です。日が暮れると、<br>高奈区の方々の案内のもと、ホタルの観賞を楽し<br>んでいました。 |