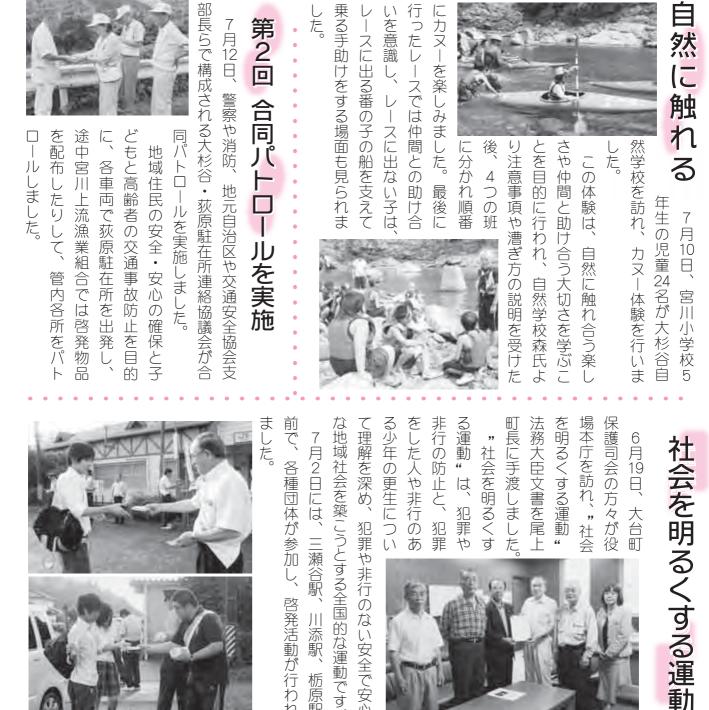

ø

幹 7

部訓

大台町消防[

刁

地震防災講演会 |重大学自然災害 ぞ て 毎

可

ന

Sauce

防

(7)

日のピッ 7 7 "

りでは、 絶えず、祭り当日は元バトミントン選手 くいや、 の小椋久美子さんも訪れました。 できるということで、 6月10日に弥起井で行われたほたる祭 毎年人気のホタル弁当、アマゴ 昨年以上に多くのホタルが鑑賞 平日にも観光客が 釣りなどを楽し 金魚す 朩 ζ.

ナ

した。

ました。

かせてい

の光に目を輝 だ後は、ホタル

鉢植えや、焼きそば、おに 奈出身者なども楽しみにしており、 ントは、 されました。 では、 主催のほたる鑑賞会・高奈むらびと展が開催 町内各地でホタル祭りが開催されました。 6月9日、 高奈住民だけでなく町内外の方や高 今年で5年目を迎えるこのイベ 高奈集落農地・水・環境保全会

場面も見られ、こちらも賑 賑わいました。むらびと展 ぎりの振舞いに多くの方で 新たな特技に関心する 知り合いの作品を見 わいをみせていま

来8年ぶりの復活となった浦谷区ほ たる鑑賞会が開催されました。 ル教室や猪汁の振舞いなど、特にア マゴを釣って焼いて食べるイベント には子どもから大人まで多くの方が 6月23日には、 平成16年の災害以 カ エ

山野草の

に訪れました。 7月3日、日進小学校3年生の児童 新宮川 橋橋梁整備工事の見学

れる宮川の上にか おり、授業の一環として大台町内を流 たちが住む "まち" 児童は現在、 社会科の授業で、 について勉強して 自分