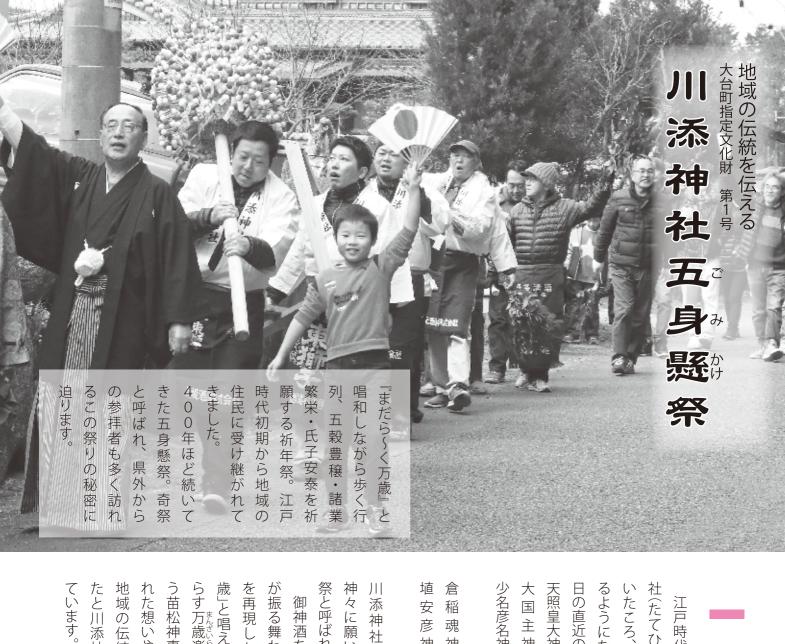

# 願いを懸ける五柱の神々に

江戸時代初期、川添神社が建日別神、江戸時代初期、川添神社が建日別神、江戸時代初期、川添神社が建日別神、江戸時代初期、川添神社が建日別神、江戸時代初期、川添神社が建日別神、江戸時代初期、川添神社が建日別神

酒神、温泉神

『安 彦 神…土の神、田畑の土壌の神、戸稲 魂 神…穀霊神、農耕神、商工業神

陶器の神

御神酒を神前に捧げ、参列者にも酒祭と呼ばれるようになったようです。神々に願いを懸けることから、五身懸川添神社に鎮座するこれら五柱の

御神酒を神前に捧げ、参列者にも酒 の伝統を知らない方も増えてきたと川添神社の宮司林さんは心配したと川添神社の宮司林さんは心配したと川添神社の宮司林さんは心配したと川添神社の宮司林さんは心配しています。

川添神社宮司 林康彦さん

元々五身懸祭は、五穀豊穣や諸業繁栄、氏子安 泰を神々に願うものですが、私は地域を元気 にする祭りだと想っています。

全国から見物人が来てくれる五身懸祭をいつまでも守り続けるために、若い方も準備から参加して、年長者たちに教えてもらい、地域の伝統を受け継いでいってほしいです。

てほしいという想いを込めて、今年もる五身懸祭。今後も受け継がれていっ大台町の指定文化財第1号でもあ

準備が行われました

るまで練習していました。 司の指導のもと親指が擦れて赤くな 矢を当てることは簡単ではなく

のない者が約30メ

弓射の練習を行います。

た

て手作りで用意します。

準備の手順は、 準備するものがたくさんあります。 当日を迎えます。 向け、 役の先達と、弓射神事で弓を射る弓 当番組では、 は宮野4・5組と茶浦西道北組です えてきました。祭りで参拝者に振る 射当番者を決めます。 栃原区と新田区が順番に当番組を務 した年長者が言葉や資料写真で伝 五身懸祭は準備が大変。 五身懸祭は、 祭りを行います。 組員 一丸となって準備を行い それぞれ、 前回の当番の時に 川添神社の氏子内の そして祭りに 今年の当番組 祭りの先導 当番組