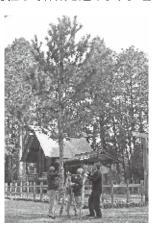

#### 先達・弓射当番を務めた4名

周りを、神職、先達、弓射当番

稲苗になぞらえた黒松の

苗松神事

者などが『まだら~く万歳

宮野4.5組弓射当番

松が倒されます。苗松の穂先

を唱えながら三周した後、