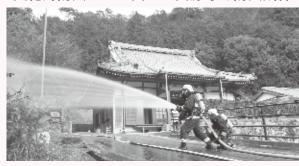

#### 文化財防火デー 長ケの長源寺で防火訓練

『文化財防火デー』とは、昭和24年の法隆寺の 焼損に基づく全国的な啓発運動で、文化財を守 る大切さを広めるために防火訓練も行われてい ます。長源寺では火災を想定した訓練として、地 域住民による消防隊到着までの初期消火や、文 化財の持ち出しを行っていました。