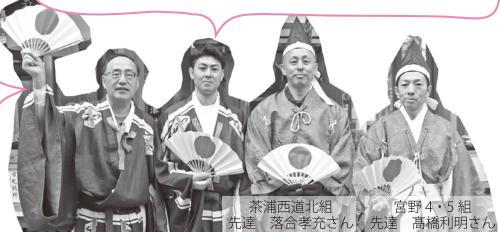

てほしいという想いを込めて、今年もる五身懸祭。今後も受け継がれていっ大台町の指定文化財第1号でもあ

準備が行われました

るまで練習していました。 司の指導のもと親指が擦れて赤くな 矢を当てることは簡単ではなく

のない者が約30メ

弓射の練習を行います。

た

て手作りで用意します。

準備の手順は、 準備するものがたくさんあります。 当日を迎えます。 向け、 役の先達と、弓射神事で弓を射る弓 当番組では、 は宮野4・5組と茶浦西道北組です えてきました。祭りで参拝者に振る 射当番者を決めます。 栃原区と新田区が順番に当番組を務 した年長者が言葉や資料写真で伝 五身懸祭は準備が大変。 五身懸祭は、 祭りを行います。 組員 一丸となって準備を行い それぞれ、 前回の当番の時に 川添神社の氏子内の そして祭りに 今年の当番組 祭りの先導 当番組

#### 先達・弓射当番を務めた4名

周りを、神職、先達、弓射当番

稲苗になぞらえた黒松の

苗松神事

者などが『まだら~く万歳

宮野4.5組弓射当番

松が倒されます。苗松の穂先

を唱えながら三周した後、

を取得した者は豊作が約束

されるといわれています。

中西功さん

小学生の時、弓射を見て憧れま した。大台町を50年以上離れて いたので、自分が弓射をさせて もらえるとは思わなかったで す。平成最後の祭りで弓射当番 を務められて非常に光栄です。 矢が一本でも当たればよかった ですが、準備から本日まで楽し かったです。

茶浦西道北組弓射当番 松本直樹さん

てきて9年。一昨年娘が舞姫をさせてもらったことがきっかけ で五身懸祭を知りました。こんな大きな祭りで大役をさせてもらうとは 夢にも思わなかったです。次の当番の時にもう一度挑戦したいです。