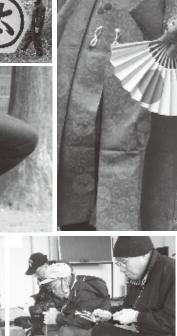

> ▶『太』には、大きい・立派と いう意味が込められていま

刺した団子を運ぶための土台「ホデ」 弓射当番者に選ばれた者は ートル離れた的に 弓道の経験 竹串に

▶弓を射る弓射当番の中西さん。的に書かれた字は『太』で、真ん中のゝに矢が 当たると次の年も同じ組が当番組を務めるといわれている。

舞う団子、

団子を刺す竹串、

▲酒甕に巻く注連縄編みを参 加者に教える最年長の松田修 -さん(90)。注連縄づくりは他 の人の作業を見て覚えたそう。 しっかりとよりをかけて編む のが難しい。参加者みな、松田 さんの手つきに感心していま

## 弓射神事

す。

は豊作といわれています。 ており、矢が当たるとその年 ります。狩猟の様子を再現し がけて、弓射当番者が矢を射 約30メートル先の的をめ

され

合計で八射行います。

2人がそれぞれ二射二回

味が込められています。 豊作を神に感謝するという意 に振る舞われました。 神前に捧げた団子が参拝者

がら、

#### 先達・弓射当番を務めた4名

周りを、神職、先達、弓射当番

稲苗になぞらえた黒松の

苗松神事

者などが『まだら~く万歳

宮野4.5組弓射当番

松が倒されます。苗松の穂先

を唱えながら三周した後、

を取得した者は豊作が約束

されるといわれています。

中西功さん

小学生の時、弓射を見て憧れま した。大台町を50年以上離れて いたので、自分が弓射をさせて もらえるとは思わなかったで す。平成最後の祭りで弓射当番 を務められて非常に光栄です。 矢が一本でも当たればよかった ですが、準備から本日まで楽し かったです。

茶浦西道北組弓射当番 松本直樹さん

てきて9年。一昨年娘が舞姫をさせてもらったことがきっかけ で五身懸祭を知りました。こんな大きな祭りで大役をさせてもらうとは 夢にも思わなかったです。次の当番の時にもう一度挑戦したいです。