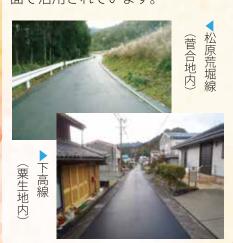

#### 文/。電源立地地域対策交付金事業 道路の舗装工事を行いました

弥起井

町は、本年度、町道松原荒堀線と 町道下高線について同交付金を活 用し、舗装工事を施工しました。同 交付金は、町の皆さまの生活をよ り良くするため町のさまざまな場 面で活用されています。