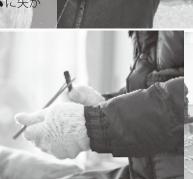

> ▶『太』には、大きい・立派と いう意味が込められていま

刺した団子を運ぶための土台「ホデ」 弓射当番者に選ばれた者は ートル離れた的に 弓道の経験 竹串に

▶弓を射る弓射当番の中西さん。的に書かれた字は『太』で、真ん中のゝに矢が 当たると次の年も同じ組が当番組を務めるといわれている。

舞う団子、

団子を刺す竹串、

▲酒甕に巻く注連縄編みを参 加者に教える最年長の松田修 -さん(90)。注連縄づくりは他 の人の作業を見て覚えたそう。 しっかりとよりをかけて編む のが難しい。参加者みな、松田 さんの手つきに感心していま

ていたそう

デに団子をさします。力がいるので 365 本 すのは重労働。「隙間あいてる」「もっと上 にささな」と周囲から指示の声が飛び交います。