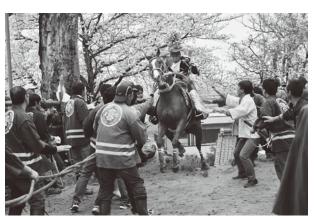

### 三重県指定無形民俗文化財大社祭(上げ馬神事)

上げ馬は氏子の中から選ばれた5人の少年騎手が花笠·袴姿で馬に乗り、坂を一気に駆け上がるというものです。平成14年に三重県指定無形民俗文化財に指定されました。

#### 日時

4月6日(土)・7日(日) 上げ馬 午後1時~

#### 場所

猪名部神社 (東員町北大社796)

間 東員町役場 政策課広報秘書係 20594-86-2862