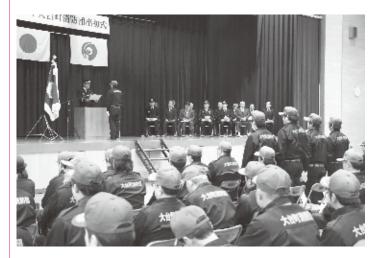

#### 問い合わせ

▶ 役場税務課 ☎ 0598-82-3784

▶ 松阪税務署 ☎ 0598-52-3021 税務署では自動音声により、ご用件に応じて電話をお繋ぎします。 【用件番号】 ()確定申告について (1)国税について (2)その他

1月6日、大台町消防団が出初式を行いました。出初式は、消防団員の士気の 高揚と、地域住民の防災意識の高揚を目的に行われており、関係機関から団員 56名に表彰状が贈られ、日頃の消防活動をねぎらいました。表彰を受けた消防 団員の代表者は、「大災害が危惧される中、地域の防災を担う一員として、職責 の重大さを認識する」と新年にあたって決意表明していました。

出初式に続いて通常点検も行われ、部隊の 人員、姿勢、服装などの確認を行いました。

大台町消防団は、地元住民を中心に342名で 構成しています。地域における消防防災のリ ーダーとして、地域に密着し、住民の安心と安 全を守るという重要な役割を担っています。

また、大台町消防団では女性分団を配置し ており、一人暮らし高齢者宅への防火訪問な どで活躍しています。