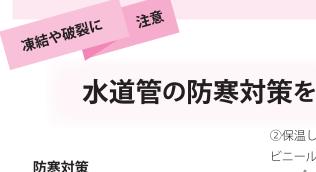

## 役場生活環境課 🖾 0598-82-3787

屋外で露出した水道管には、 保温チューブや布を巻いて保 温してください。その上から ビニールなどを巻いて濡れな いようにすると効果的です。

寒い季節に多い

水質に関する

お問い合わせ

②保温した後、 ビニールを巻く

冬の冷え込みが厳しいときは、水道管が凍り 破裂することがあります。特に屋外に露出し た水道管は凍りやすいので、凍結や破裂防止

の防寒対策をお願いします。 ぬるま湯