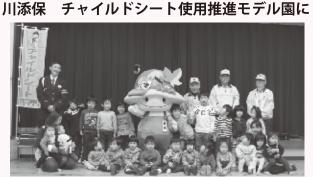

## 12月6日

大台警察署では、チャイルドシートの正しい 着用の徹底を呼びかけるために管内の保育園を モデル園に指定しています。今回、川添保育園が チャイルドシート使用推進モデル園に指定さ れ、指定式と園児と保護者に対して交通安全の 講話が行われました。