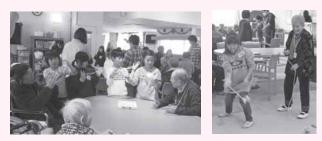

日進小学校3年生 高齢者とのふれあい活動

日進小学校では、毎年3年生が大台共生園を訪問 し、高齢者とふれあう活動を行っています。児童たち は歌とリコーダーを披露したり、けん玉、こま、おて だま、あやとりの昔遊びをおじいちゃん、おばあちゃ んと一緒に楽しんでいました。

この活動は15年ほど続いていますが、認知症オレ ンジキッズ学習会を受講した今年の3年生は、認知 症をよく理解しており高齢者との距離が近くなっ たと大台共生園の方が喜んでいました。