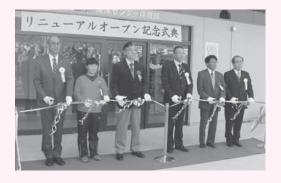

# B&G海洋センター 体育館リニューアルオープン

B&G海洋センター体育館の改修工事が終了し、 リニューアルオープン記念式典を行いました。

2021年の国体会場をはじめ、町民の皆さまのスポーツ活動 や健康づくりの拠点としての役割を果たすために工事を進 めていました。総工事費は、87,213,240円で、公益財団法人ブ ルーシー・アンド・グリーンランド財団から3,000万円の助成 金をいただきました。