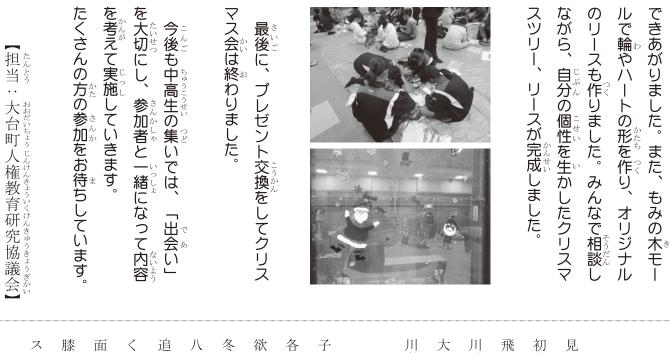

ままだいちょうきいういくいいんかい 大台町教育委員会

ちゅうこうせい っど 『中高生の集い』

| けをし、それぞれ特色のあるツリー | H 5 | け、ツリーの形を作りました。出来上 | では、丸い棒にもみの木モールを巻き付 | スマスリースを作りました。ツリー作り | ご飯を食べ、クリスマスツリー、クリ | カレーライスを食べました。 | その後、みんなでクリスマス会定番の | 華やかにし、雰囲気作りをしました。 | した。参加者がそれぞれの発想で会場を | まず、会場の飾りつけをみんなでしま | い一日を過ごしました。 | 域の人3名の計8名の参加があり、楽-いき ひと めい けいめい さんか たの | 小学生、中学生、高校生57名、教員、地 | なっているクリスマス会を実施しました。 | 今回の中高生の集いでは、毎年恒例と | 動を行ったりしています。 | について話し合ったり、講演会、体験活 | 生・地域の人たちが集まって、人権問題 | 中高生の集いは、町内の中学生・高校 | 館で中高生の集いを開催しました。この | 12月13日(木)大台町健康ふれあい会 |
|------------------|-----|-------------------|--------------------|--------------------|-------------------|---------------|-------------------|-------------------|--------------------|-------------------|-------------|----------------------------------------|---------------------|---------------------|-------------------|--------------|--------------------|--------------------|-------------------|--------------------|---------------------|
|------------------|-----|-------------------|--------------------|--------------------|-------------------|---------------|-------------------|-------------------|--------------------|-------------------|-------------|----------------------------------------|---------------------|---------------------|-------------------|--------------|--------------------|--------------------|-------------------|--------------------|---------------------|