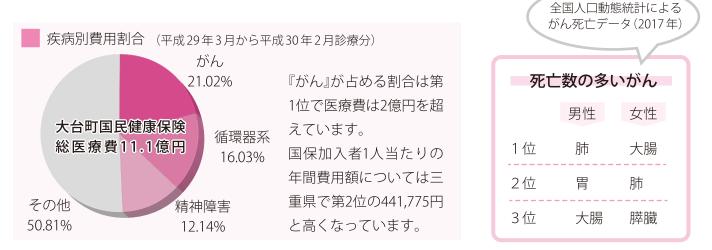

# 『がん』は年々増加しています!

現在、日本人のうち2人に1人は何らかの『がん』にかかるといわれ、 すべての人にとって身近な病気です。

がんは、日本人の死因の1位で、その割合は年々増加し約30%に達し ています。牛涯がんで死亡する確率は、男性で25%(4人に1人)、女性で は16%(6人に1人)になっています。