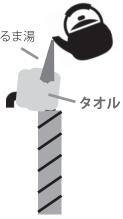

# もし凍ってしまったら

水道が凍って水が出ない時は、 凍ったところにタオルなどを かぶせ、その上から**ぬるめの** お湯をゆっくりかけて溶かし てください。

やかんや電気ポットの内壁に白いものが Q 付着しているけど飲んでも大丈夫なの?

水道水にはミネラル分(カルシウム、マグネシウムなど)が含まれていて、水が蒸 発するとミネラル分が白く残ります。この白い付着物は**安全なもの**です。空焚き したときや水を継ぎ足してお湯を沸かすとこの現象が起きやすくなります。 付着物が付いてしまったら、薄めた食酢を容器に入れ1時間ほど置いてから柔ら かいスポンジなどで洗ってください。