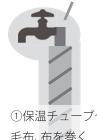

## 役場生活環境課 🖾 0598-82-3787

屋外で露出した水道管には、 保温チューブや布を巻いて保 温してください。その上から ビニールなどを巻いて濡れな いようにすると効果的です。

寒い季節に多い

水質に関する

お問い合わせ

②保温した後、 ビニールを巻く

冬の冷え込みが厳しいときは、水道管が凍り 破裂することがあります。特に屋外に露出し た水道管は凍りやすいので、凍結や破裂防止

の防寒対策をお願いします。 ぬるま湯