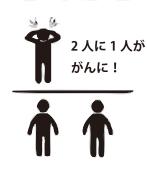

# 『がん』は年々増加しています!

現在、日本人のうち2人に1人は何らかの『がん』にかかるといわれ、 すべての人にとって身近な病気です。

がんは、日本人の死因の1位で、その割合は年々増加し約30%に達し ています。牛涯がんで死亡する確率は、男性で25%(4人に1人)、女性で は16%(6人に1人)になっています。