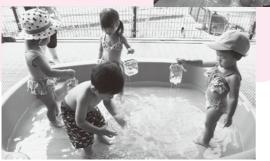

## 🎐 みんなであそぼう!!

7月9日(月)に子育て支援センターで、、みんな であそぼう<sup>\*</sup>を行いました。10組の参加があり、 ペットボトルを使ってじょうろやバケツなどの 水遊び用のおもちゃを作りました。

その後、プールで早速作 ったおもちゃを使って遊 び、楽しそうな子どもた ちでした。