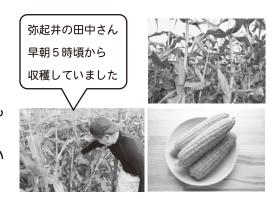

#### 弥起井のとうもろこしをご存じですか?

1度食べたら忘れられない、とっても甘いとうもろこし。 弥起井倶楽部が13年前から栽培しています。 甘さの秘訣はたっぷりの有機肥料!栄養満点の畑で育ったとうも ろこしの茎は、人の身長を超える大きさまで育っていました。 とうもろこしは冷え込んだ夜に糖度が高まるので、早朝収穫がい ちばん甘いそうです。

④ 広報おおだい 平成30年8月号 するためには研究が必要です。今は、大台町のどの 土が合うのか、栃原、長ケ、下真手、本田木屋、南 の様々な遊休農地を利用して試しているそうです。