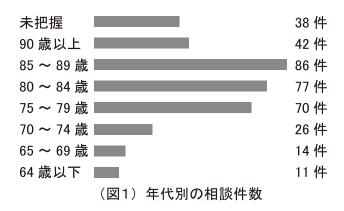

#### 相談件数と内容について

●平成29年度の相談件数は364件ありました。特に 家族が帰省する5月、8月、12月に多くあり、75歳 を境に急激に増える傾向があります。(図1)

●困りごとの内容は、「急に体が動かなくなり、歩けなくなったので助けてほしい」「認知症かもしれないので今後どのようにすれば良いか」「掃除やごみ出しがしづらくなった」等、様々な相談があります。(図2)
●相談結果をまとめると、認知症や筋力低下等が原因で、75歳以上になると身の回りのことができにくくなる方が増えていると考えられます。