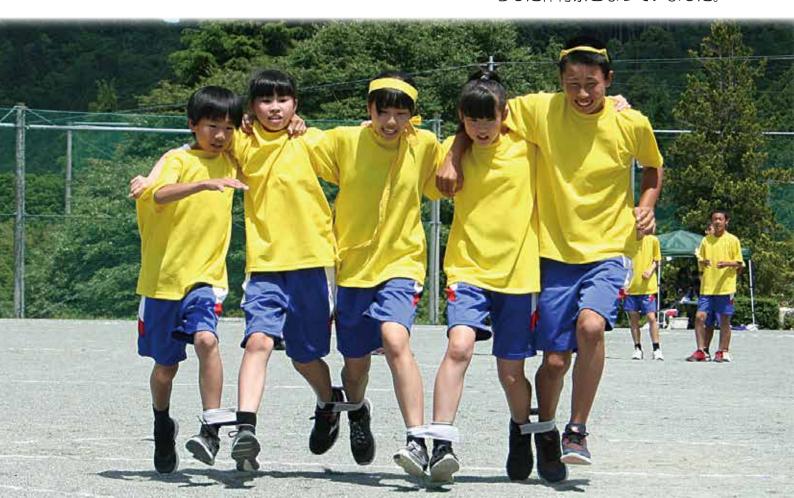

## 

6月2日、大台中学校と宮川中学校 で体育祭が行われました。

両中学校では、3年生が主体となり、 競技種目やプログラムの構成、ダンス の振り付けを考案したりと、趣向を凝 らした体育祭となっていました。