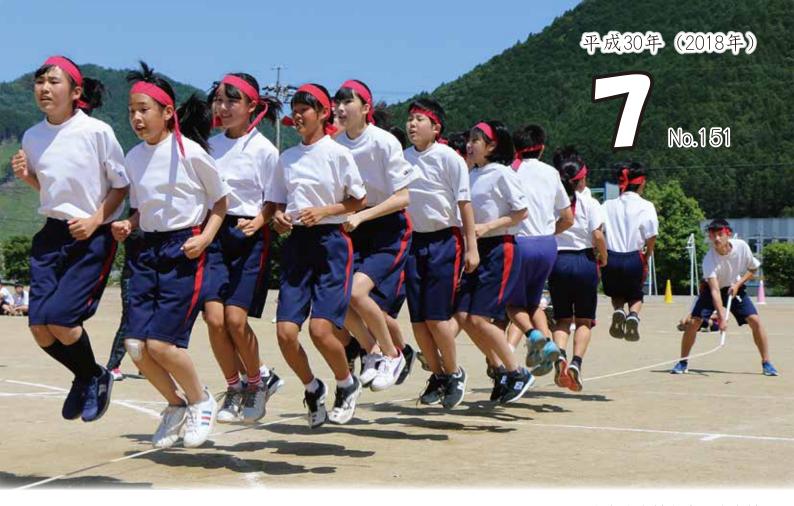

## 

6月2日、大台中学校と宮川中学校 で体育祭が行われました。

両中学校では、3年生が主体となり、 競技種目やプログラムの構成、ダンス の振り付けを考案したりと、趣向を凝 らした体育祭となっていました。