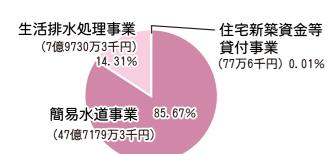

#### 特別会計の収入・執行状況

特別会計…特定の収入をもって特定の支出に充てるため、一般会計と区別して経理する必要がある場合に 設けられる会計をいいます。

| 会 計 名       | 予算額         | 収入済額        | 収納率    | 支出済額        | 執行率    |
|-------------|-------------|-------------|--------|-------------|--------|
| 国民健康保険事業    | 15億5558万7千円 | 13億7062万9千円 | 88. 1% | 13億1396万4千円 | 84.5%  |
| 住宅新築資金等貸付事業 | 103万3千円     | 82万8千円      | 80. 2% | 23万9千円      | 23. 1% |
| 介 護 保 険 事 業 | 16億2715万4千円 | 13億4775万9千円 | 82.8%  | 14億5602万3千円 | 89.5%  |
| 生活排水処理事業    | 3億1179万1千円  | 1億814万8千円   | 34.7%  | 2億4901万2千円  | 79. 9% |
| 後期高齢者医療事業   | 3億1331万4千円  | 3億942万2千円   | 98.8%  | 2億9053万円    | 92. 7% |