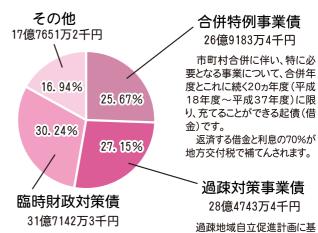

#### 借金の状況

(町民一人あたり 168万9千円 前年対比△3万9千円

| 4    | 前年対比 |              |             |
|------|------|--------------|-------------|
| 区分   | 町債総額 | 160億5707万5千円 | △6億2090万9千円 |
| 一般会計 | 総額   | 104億8720万3千円 | △3億8088万3千円 |
| 特別会計 | 総額   | 55億6987万2千円  | △2億4002万6千円 |

#### 特別会計における町債の内訳

#### 一般会計における町債の内訳

地方自治体の一般財源の不足を補うために特例として発行される起債(借金)です。 返済する借金と利息の全額が地方交付 税で補てんされます。

づく事業について充てることが できる起債(借金)です。 返済する借金と利息の70%

返済する借金と利息の70% が地方交付税で補てんされます。