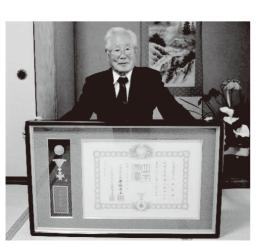

# 者 高齢者叙勲

(瑞宝双光章)

受賞

者で、 れま を務められました。 長きにわたり郵政事業に従 秋叙勲を授与され 呈さ 叙 阪 大西正平さん 市飯南町波瀬郵 昭和 L 勲 れ た。 88歳を迎えた方 (瑞宝双光章) るも 19 年 高齢者叙勲とは、 -から昭 0) で (熊内) す。 てい 便 和 を受賞 62 年 ま を対 局 ない 大西さ が 高 0 事 局 象 功 労 長 齢

さかなりともご芳情に報い と受賞の喜びを語っていました。 とのなきよう一 **一今後は、この栄誉に恥じ** 層精励 L た るこ 11 さ