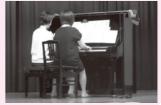

#### (∵) たのしい音楽会♪

5月30日(水)にピアノ教室をされている河村さん・高 橋さんをお迎えして、ピアノ演奏をしていただきました。 ピアノ演奏にジーっと聞き入ったり身体をゆすったりして それぞれの楽しみ方をしていた子どもたち。子どもに人 気の歌からクラシックまで演奏していただき「なかなか 演奏を生で聴くことがないからよかったわ~」との声が参 加者からあがっていました。