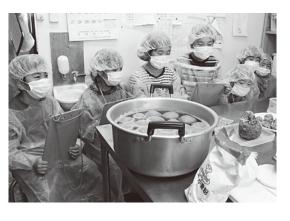

# 〈伊勢釜炒り茶教室が 催されました!

絵先生 ちゃ) 炒り茶 作り 夢交 町 導を受けながら、 る体験をするものです。 室 共催で行われました。 は、 0 5 月 8 房 0) お お茶を楽しむ会 を、 第 茶である自然茶 教室が自然茶の 地 自然茶を作りました。 お茶を楽しむ会) 域 (上真手)で、 日~5月9日にかけて、 一人者である近藤 昔ながら 0 畑 P ほうろく等を 山に残る在 0 製法 (千葉県) 奥伊勢釜 会  $\widehat{\mathbb{C}}$ この 自 (大台 で作 · 然 茶 美 ね 教 来 W

種

0

0 今後は、 た自 然茶を販売していく予 大台町自然茶の会で