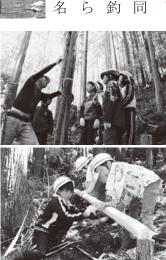

# 三瀬谷小4年生が林業体験 小学生が創る宮川未来の森

生 行 師 立 24 名 5 月 24 V に迎え、 ました。 が 月 宮川 間 伐と皮 森林 瀬谷 組 小学 む 合 き  $\mathcal{O}$ 体 方 校 験 を 4 講 年

りました。 た時には ŋ 汗をかきながら一 は思うように伐 を を挽いていました。 倒 森林組合の方は ĺ ていきますが、 「オー」と歓声 り 生懸命 簡 進 単そうに め 木が 児童たち 6 が 0) れ こぎ 倒 上

業では、 7 倒 面 した木の皮を 白 ました。 い」と取り合うように 「木の皮がするする む 1 7 11 < 作

**(4**)