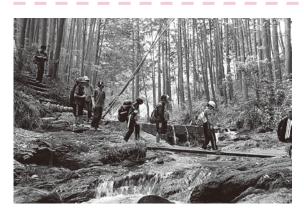

#### ■漁民の森清掃活動

4月21日、小滝地内にある漁民の森で三重県漁業協 同組合連合会主催による、森林の清掃活動が行われまし た。

漁民の森とは、三重県漁業協同組合連合会が魚介類の 良好な生息環境の保全や形成などを目的として、上流域 の森林に樹木を植栽し森林整備を行うものです。今後も 漁民の森の森林整備は継続して行われるそうです。