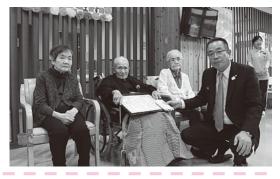

#### ■1 0 0 歳おめでとうございます!

4月20日に小掠徳一さん(栗谷)が100歳の誕生 日を迎えられ、24日に大森町長が訪問し、駆けつけた ご家族とともに祝いました。徳一さんは町長から手渡さ れたお祝い品をしっかりと受け取り、笑顔も見せながら とても元気な様子でお話をされていました。

これからも健康に留意され、健やかに過ごされますよ うお祈り申し上げます。