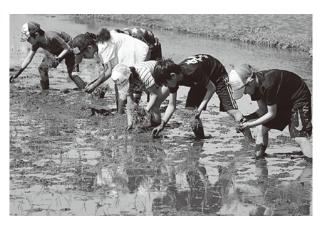

#### ■三瀬谷っ子・川添っ子水田で田植え

4月26日、健康ふれあい会館前の水田で田植え の体験学習が行われました。体験したのは、三瀬谷 小学校と川添小学校の5年生31名。裸足になって 田んぼに入ると、最初ははしゃいだ様子でしたが、 地域の方々から苗の植え方の指導を受け、真剣に取 り組んでいました。「例年より早く丁寧で上手だ」 と褒められた児童たちは、休憩もせず一気に1反ほ どの水田に苗を植えました。