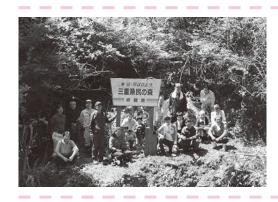

#### ■漁民の森清掃活動

4月21日、小滝地内にある漁民の森で三重県漁業協 同組合連合会主催による、森林の清掃活動が行われまし た。

漁民の森とは、三重県漁業協同組合連合会が魚介類の 良好な生息環境の保全や形成などを目的として、上流域 の森林に樹木を植栽し森林整備を行うものです。今後も 漁民の森の森林整備は継続して行われるそうです。