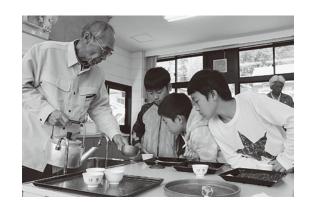

#### **■自分ブランドのお茶作り!**

5月9日、川添小学校3・4年生16名が茶作りア ドバイザーである小笠原一城さんを講師に迎え、お茶 作りを体験しました。

児童は茶葉に含まれる成分などを学んだ後、校庭で 育てている茶葉を手摘みしました。茶葉を手もみする 工程では、お茶の茎が固く力がいる様子でしたが、小 笠原さんから「お茶は鮮度が大切、素早く手もみして ね」と声がかかると、力いっぱい手もみしていました。

出来上がったお茶を飲んでみると「いつものお茶と ちがう。苦くなくておいしい!」と自分で作ったオリ ジナルのお茶を嬉しそうに飲んでいました。