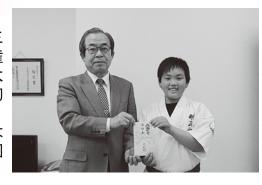

#### ■いざ、全国大会へ!

4月16日、三瀬谷小学校5年の角谷汰一さん(下三 瀬)が大台町役場を訪問し、全日本少年少女空手道選手権 大会に出場する報告をしました。角谷さんは昨年9月に大 阪府で開催された大阪城杯夏の陣で3位の成績を収め、初 めて全国大会出場の切符を手にしました。

週3、4回は空手の練習に励んでおり、「全国大会では 優勝を目指して頑張ります」と意気込んでいました。全国 大会は6月23日に大阪府で開催されます。